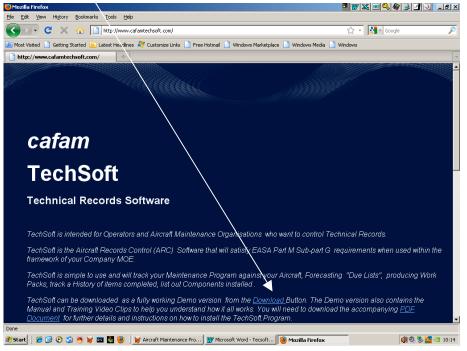

## INSTALLATION OF PROGRAM

Download the Program from www.cafamtechsoft.com

1. Click on the link and download the program to "SAVE" in a suitable folder on your PC.

2. Open this folder (e.g. C:\TECHSOFT) and click to extract and Unzip the contents of TECHSOFT 7IP