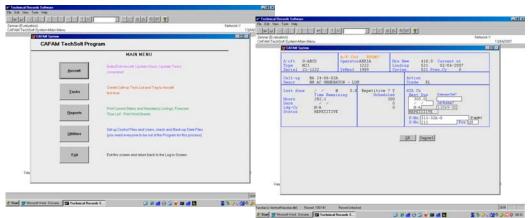

#### Main Screen

Satisfy Maintenance Call-ups screen

### Typical Reports/Worksheets

| <u>s</u><br>Second  | Total Time: 601.80%, 20144                       |          | 1 STATUS SUMMUTY<br>CALL-UPS<br>3-ZOOM<br>125-7864 5.8% KAR523<br>4, 87595 - 4645 1466,1598                    |        |               | ~      | • •         | CIG-62007 HS125-706A S                                                                                                                                                                                                                                                                                                                                                                                                                                                                                                                                                                                                                                                                                                                                                                                                                                                                                                                                                                                                                                                                                                                                                                                                                                                                                                                                                                                                                                                                                                                                                                                                                                                                                                                                                                                                                                                                                                                                                                                                                                                                                                         | all-Ups G-ZC         | 1               | Pan Mir J | 1 |  |
|---------------------|--------------------------------------------------|----------|----------------------------------------------------------------------------------------------------------------|--------|---------------|--------|-------------|--------------------------------------------------------------------------------------------------------------------------------------------------------------------------------------------------------------------------------------------------------------------------------------------------------------------------------------------------------------------------------------------------------------------------------------------------------------------------------------------------------------------------------------------------------------------------------------------------------------------------------------------------------------------------------------------------------------------------------------------------------------------------------------------------------------------------------------------------------------------------------------------------------------------------------------------------------------------------------------------------------------------------------------------------------------------------------------------------------------------------------------------------------------------------------------------------------------------------------------------------------------------------------------------------------------------------------------------------------------------------------------------------------------------------------------------------------------------------------------------------------------------------------------------------------------------------------------------------------------------------------------------------------------------------------------------------------------------------------------------------------------------------------------------------------------------------------------------------------------------------------------------------------------------------------------------------------------------------------------------------------------------------------------------------------------------------------------------------------------------------------|----------------------|-----------------|-----------|---|--|
| CALL OF             | DESCRIPTION                                      | Lot on   | HALL DATE LIDUCYZ                                                                                              | 1873   | Bendry .      | 101    | *CTEN       | Total Time 6281.00vs. 399.00ds. 39                                                                                                                                                                                                                                                                                                                                                                                                                                                                                                                                                                                                                                                                                                                                                                                                                                                                                                                                                                                                                                                                                                                                                                                                                                                                                                                                                                                                                                                                                                                                                                                                                                                                                                                                                                                                                                                                                                                                                                                                                                                                                             | Non. When            | as at 1488.1988 | 0.00000-0 |   |  |
| 101.12.01           | NET ACENDER ALLY                                 | Distant. | 36110                                                                                                          |        |               | 481    | REPUTTING   |                                                                                                                                                                                                                                                                                                                                                                                                                                                                                                                                                                                                                                                                                                                                                                                                                                                                                                                                                                                                                                                                                                                                                                                                                                                                                                                                                                                                                                                                                                                                                                                                                                                                                                                                                                                                                                                                                                                                                                                                                                                                                                                                |                      | i libitaya      |           |   |  |
| 1915-12-01          | PEPLACE REARING ALLT                             |          | 142.00                                                                                                         |        |               | -1878  | REPETTING   | TEM DELCARTION                                                                                                                                                                                                                                                                                                                                                                                                                                                                                                                                                                                                                                                                                                                                                                                                                                                                                                                                                                                                                                                                                                                                                                                                                                                                                                                                                                                                                                                                                                                                                                                                                                                                                                                                                                                                                                                                                                                                                                                                                                                                                                                 | RECTIFICATION        |                 | 48CH W1P  |   |  |
| 101100              | MACHE NUMS                                       | 11147-84 | #77L46340                                                                                                      | -      | 173.micmet    |        | COMPLYMENT  | * ========                                                                                                                                                                                                                                                                                                                                                                                                                                                                                                                                                                                                                                                                                                                                                                                                                                                                                                                                                                                                                                                                                                                                                                                                                                                                                                                                                                                                                                                                                                                                                                                                                                                                                                                                                                                                                                                                                                                                                                                                                                                                                                                     | -048                 | pieries 2.0     |           |   |  |
| 84.00.01            | APA-CHECK-HILL (TECH RELORDS)                    | 1142.84  | 831.4 Hotelai                                                                                                  | 10.4   |               | -404   |             | 109-02 x 30 of a fair of a |                      |                 |           |   |  |
| 64.00.00-01         | THE OF ENGLY'S NUT & LLB LIGHT                   | 11111-04 | 027.4                                                                                                          | 18.4   |               |        |             | Dieley MULA Die OUTLANS                                                                                                                                                                                                                                                                                                                                                                                                                                                                                                                                                                                                                                                                                                                                                                                                                                                                                                                                                                                                                                                                                                                                                                                                                                                                                                                                                                                                                                                                                                                                                                                                                                                                                                                                                                                                                                                                                                                                                                                                                                                                                                        |                      |                 |           |   |  |
| BAIM OF PLA         | THE REPORT OF THE PARTY OF THE PARTY.            | 104644   | MITA                                                                                                           | 208.4  |               | _      |             | Sherenar 28.4m IN 1                                                                                                                                                                                                                                                                                                                                                                                                                                                                                                                                                                                                                                                                                                                                                                                                                                                                                                                                                                                                                                                                                                                                                                                                                                                                                                                                                                                                                                                                                                                                                                                                                                                                                                                                                                                                                                                                                                                                                                                                                                                                                                            |                      |                 |           |   |  |
| 84,8 (0.218         | INCOME. INCOME INCOME. TUDA LINES IN             | 04/040   | 1004.1                                                                                                         | 128.8  |               |        |             | Carlyout Service 16, 300 Ht (2018) Regester.<br>Service Service Viewerses Viewal                                                                                                                                                                                                                                                                                                                                                                                                                                                                                                                                                                                                                                                                                                                                                                                                                                                                                                                                                                                                                                                                                                                                                                                                                                                                                                                                                                                                                                                                                                                                                                                                                                                                                                                                                                                                                                                                                                                                                                                                                                               |                      |                 |           |   |  |
| 84.05.00-01         | LERVICE # 300 HR. 4 EMEN                         | 104544   | 8517.4 21710M                                                                                                  | 128.4  |               | -04    |             | an representation representation                                                                                                                                                                                                                                                                                                                                                                                                                                                                                                                                                                                                                                                                                                                                                                                                                                                                                                                                                                                                                                                                                                                                                                                                                                                                                                                                                                                                                                                                                                                                                                                                                                                                                                                                                                                                                                                                                                                                                                                                                                                                                               |                      |                 |           |   |  |
| 84.W-00.81          | 11 MONTING MICHAEL                               | 101040   | 15.12.00                                                                                                       |        |               | -4812  | NEPS171.0   |                                                                                                                                                                                                                                                                                                                                                                                                                                                                                                                                                                                                                                                                                                                                                                                                                                                                                                                                                                                                                                                                                                                                                                                                                                                                                                                                                                                                                                                                                                                                                                                                                                                                                                                                                                                                                                                                                                                                                                                                                                                                                                                                |                      |                 |           |   |  |
| 84.00.00.07         | ROUNCUR LANT RAVEL BUTFELTERS                    | 114844   | 8417.4                                                                                                         | 436.4  |               |        |             |                                                                                                                                                                                                                                                                                                                                                                                                                                                                                                                                                                                                                                                                                                                                                                                                                                                                                                                                                                                                                                                                                                                                                                                                                                                                                                                                                                                                                                                                                                                                                                                                                                                                                                                                                                                                                                                                                                                                                                                                                                                                                                                                |                      |                 |           |   |  |
| 84.05.00.01         | T20HOUP LIVER MAKE INTRACTION                    | 040102   | 191.2                                                                                                          | 4(8.9  |               | _      |             |                                                                                                                                                                                                                                                                                                                                                                                                                                                                                                                                                                                                                                                                                                                                                                                                                                                                                                                                                                                                                                                                                                                                                                                                                                                                                                                                                                                                                                                                                                                                                                                                                                                                                                                                                                                                                                                                                                                                                                                                                                                                                                                                |                      |                 |           |   |  |
| 84.05.00.00         | Departure unit from extended on                  | 1101.40  | 1000.5                                                                                                         | 406.5  |               | _      |             | and a statement                                                                                                                                                                                                                                                                                                                                                                                                                                                                                                                                                                                                                                                                                                                                                                                                                                                                                                                                                                                                                                                                                                                                                                                                                                                                                                                                                                                                                                                                                                                                                                                                                                                                                                                                                                                                                                                                                                                                                                                                                                                                                                                |                      |                 |           |   |  |
| 84/8 do 10          | WOOHDUP OWN THREE INTROCTION                     | 104140   | 646.3                                                                                                          | 35M.#  |               |        |             | * #A0000-01                                                                                                                                                                                                                                                                                                                                                                                                                                                                                                                                                                                                                                                                                                                                                                                                                                                                                                                                                                                                                                                                                                                                                                                                                                                                                                                                                                                                                                                                                                                                                                                                                                                                                                                                                                                                                                                                                                                                                                                                                                                                                                                    | Der Der Barten sitt. | -               |           |   |  |
| 6.4.21 01-M         | CALCHE AR DUCT ENTITIES                          | 21171.01 | 1911.08                                                                                                        |        |               | 1987   |             | Lindindro patisticaet)<br>San has feld das Replac as (551)/500<br>Ba 15/(1756)                                                                                                                                                                                                                                                                                                                                                                                                                                                                                                                                                                                                                                                                                                                                                                                                                                                                                                                                                                                                                                                                                                                                                                                                                                                                                                                                                                                                                                                                                                                                                                                                                                                                                                                                                                                                                                                                                                                                                                                                                                                 | 1261.1 C**C51.00     |                 |           |   |  |
| 84 21-06-10         | COOLING FLIMBARE OIL EVENING                     | n4144    | 471.4                                                                                                          | 424    |               |        |             |                                                                                                                                                                                                                                                                                                                                                                                                                                                                                                                                                                                                                                                                                                                                                                                                                                                                                                                                                                                                                                                                                                                                                                                                                                                                                                                                                                                                                                                                                                                                                                                                                                                                                                                                                                                                                                                                                                                                                                                                                                                                                                                                |                      |                 |           |   |  |
| 84.71-06-28         | CHECK 'UNLIGHTARY AND SUPPLY                     | W-UAD    | 40114                                                                                                          | 1712.4 |               | _      |             | (Sinuratar: NA to: NA )                                                                                                                                                                                                                                                                                                                                                                                                                                                                                                                                                                                                                                                                                                                                                                                                                                                                                                                                                                                                                                                                                                                                                                                                                                                                                                                                                                                                                                                                                                                                                                                                                                                                                                                                                                                                                                                                                                                                                                                                                                                                                                        |                      |                 |           |   |  |
| 84.21.19.41         | LONT ROLLER AN FATER REPLACE                     | 201249   | 801.8                                                                                                          | 280.3  |               | _      |             | Carry-up 12 months (artistic) important lan                                                                                                                                                                                                                                                                                                                                                                                                                                                                                                                                                                                                                                                                                                                                                                                                                                                                                                                                                                                                                                                                                                                                                                                                                                                                                                                                                                                                                                                                                                                                                                                                                                                                                                                                                                                                                                                                                                                                                                                                                                                                                    |                      |                 |           |   |  |
| 84 (24)-61          | CVA AUDIT CTCT MOTON ACT                         | 1101240  | 101204                                                                                                         |        |               | -412   | 17 m 17 m 1 | and the second second                                                                                                                                                                                                                                                                                                                                                                                                                                                                                                                                                                                                                                                                                                                                                                                                                                                                                                                                                                                                                                                                                                                                                                                                                                                                                                                                                                                                                                                                                                                                                                                                                                                                                                                                                                                                                                                                                                                                                                                                                                                                                                          |                      |                 |           |   |  |
| 843404834           | Rel AC GENERAL OA - LUB<br>PAUBITI-21A, LAUSI-AM | 1400.60  | 1012                                                                                                           | 309.2  |               |        | REPETTIVE   |                                                                                                                                                                                                                                                                                                                                                                                                                                                                                                                                                                                                                                                                                                                                                                                                                                                                                                                                                                                                                                                                                                                                                                                                                                                                                                                                                                                                                                                                                                                                                                                                                                                                                                                                                                                                                                                                                                                                                                                                                                                                                                                                |                      |                 |           |   |  |
| 84,34,05,218        | LA AC GENERATOR - LIB<br>PAUETLEITA, SAURE RH    | 1448.60  | 691.2                                                                                                          | 109.2  |               |        | CERPT AND T |                                                                                                                                                                                                                                                                                                                                                                                                                                                                                                                                                                                                                                                                                                                                                                                                                                                                                                                                                                                                                                                                                                                                                                                                                                                                                                                                                                                                                                                                                                                                                                                                                                                                                                                                                                                                                                                                                                                                                                                                                                                                                                                                |                      |                 |           |   |  |
| 84,35,35,37         | BATTERT NO. J                                    | 104104   | 3545.94                                                                                                        |        |               | -4074  |             | F 84,3121-8                                                                                                                                                                                                                                                                                                                                                                                                                                                                                                                                                                                                                                                                                                                                                                                                                                                                                                                                                                                                                                                                                                                                                                                                                                                                                                                                                                                                                                                                                                                                                                                                                                                                                                                                                                                                                                                                                                                                                                                                                                                                                                                    |                      | 201101 22       |           |   |  |
| 84,27-01-44         | IL RAFT AUGREDING & TARTS LIKE INV               | 0149/60  | 10012 110102                                                                                                   | 1799.0 |               | -1718  | REPETTINE   | CRUCHLAR DUCY SWITCHES                                                                                                                                                                                                                                                                                                                                                                                                                                                                                                                                                                                                                                                                                                                                                                                                                                                                                                                                                                                                                                                                                                                                                                                                                                                                                                                                                                                                                                                                                                                                                                                                                                                                                                                                                                                                                                                                                                                                                                                                                                                                                                         |                      |                 |           |   |  |
| 84.27.01.48         | IN ADAID AND ADDITION & TINDED CAN BE MON        | 157340   | 9414 151147                                                                                                    | 3102.4 |               | -346   |             | San San Siki Ann Bagtan an 2010/0001<br>Dao 1970/1988<br>Discontain Ach Str. Wh. 1<br>Dersonal allebraichead of U.S. WHI Ar Date                                                                                                                                                                                                                                                                                                                                                                                                                                                                                                                                                                                                                                                                                                                                                                                                                                                                                                                                                                                                                                                                                                                                                                                                                                                                                                                                                                                                                                                                                                                                                                                                                                                                                                                                                                                                                                                                                                                                                                                               |                      |                 |           |   |  |
| 84.27.11.41C        | BILMANE WORLDONELEY LORUM                        | 16/12/80 | 82788-2 15/12/81                                                                                               | 4505.2 |               | . reet |             |                                                                                                                                                                                                                                                                                                                                                                                                                                                                                                                                                                                                                                                                                                                                                                                                                                                                                                                                                                                                                                                                                                                                                                                                                                                                                                                                                                                                                                                                                                                                                                                                                                                                                                                                                                                                                                                                                                                                                                                                                                                                                                                                |                      |                 |           |   |  |
| 84.27 18-27         | FLAF METOR OUT-DEF WADE-LOBE                     | 00044    | 0.00.0                                                                                                         | .01.0  |               | -      | COMPL718111 |                                                                                                                                                                                                                                                                                                                                                                                                                                                                                                                                                                                                                                                                                                                                                                                                                                                                                                                                                                                                                                                                                                                                                                                                                                                                                                                                                                                                                                                                                                                                                                                                                                                                                                                                                                                                                                                                                                                                                                                                                                                                                                                                |                      |                 |           |   |  |
| 44.37.17.4H         | LA PLAF MED HINGE BOLTS REPL                     | 1649142  | Basiveduct                                                                                                     |        | 8(8,4940(946) |        |             | Dealest rolting in Manhaharet Martinani                                                                                                                                                                                                                                                                                                                                                                                                                                                                                                                                                                                                                                                                                                                                                                                                                                                                                                                                                                                                                                                                                                                                                                                                                                                                                                                                                                                                                                                                                                                                                                                                                                                                                                                                                                                                                                                                                                                                                                                                                                                                                        |                      |                 |           |   |  |
| 84.27.17.68         | INFILM MICHAELE BOLTS HERE                       | 164542   | Ball-HCAL                                                                                                      |        | BIL/WORKS     | _      |             | terial (                                                                                                                                                                                                                                                                                                                                                                                                                                                                                                                                                                                                                                                                                                                                                                                                                                                                                                                                                                                                                                                                                                                                                                                                                                                                                                                                                                                                                                                                                                                                                                                                                                                                                                                                                                                                                                                                                                                                                                                                                                                                                                                       |                      |                 |           |   |  |
| 84.251141           | CHECK SH BOOST PUMP IPUSHES                      | 1948-92  | PMC 8                                                                                                          | 1388.8 |               |        |             |                                                                                                                                                                                                                                                                                                                                                                                                                                                                                                                                                                                                                                                                                                                                                                                                                                                                                                                                                                                                                                                                                                                                                                                                                                                                                                                                                                                                                                                                                                                                                                                                                                                                                                                                                                                                                                                                                                                                                                                                                                                                                                                                |                      |                 |           |   |  |
|                     |                                                  |          | and a second | 1000   |               |        |             |                                                                                                                                                                                                                                                                                                                                                                                                                                                                                                                                                                                                                                                                                                                                                                                                                                                                                                                                                                                                                                                                                                                                                                                                                                                                                                                                                                                                                                                                                                                                                                                                                                                                                                                                                                                                                                                                                                                                                                                                                                                                                                                                |                      |                 |           |   |  |
| Wine nit this . The | rest 43401 Remet United                          |          |                                                                                                                |        |               |        |             |                                                                                                                                                                                                                                                                                                                                                                                                                                                                                                                                                                                                                                                                                                                                                                                                                                                                                                                                                                                                                                                                                                                                                                                                                                                                                                                                                                                                                                                                                                                                                                                                                                                                                                                                                                                                                                                                                                                                                                                                                                                                                                                                |                      |                 | 1 1 1     |   |  |

## **BRIEF SPECIFICATION**

- Simple to use program
- Based on the CAFAM Program data processing engine
- One million records maximum per file
- Single User version or Multi-user Network version available
- · Aircraft records maintained by Hours, Landings/Cycles or Days
- Separate File for APU or HTR controlling Hours, Landings/Cycles or Days
- Easy facility to globally update the files for Flight Times
- Complete listing of Current Status of Call-ups and Rotables
- Forecast ahead "Due List" per aircraft
- · Worksheets printed out on this Forecast
- List of the Mandatory Status (AD's etc) of the Aircraft
- History of all Maintenance Call-ups previously satisfied